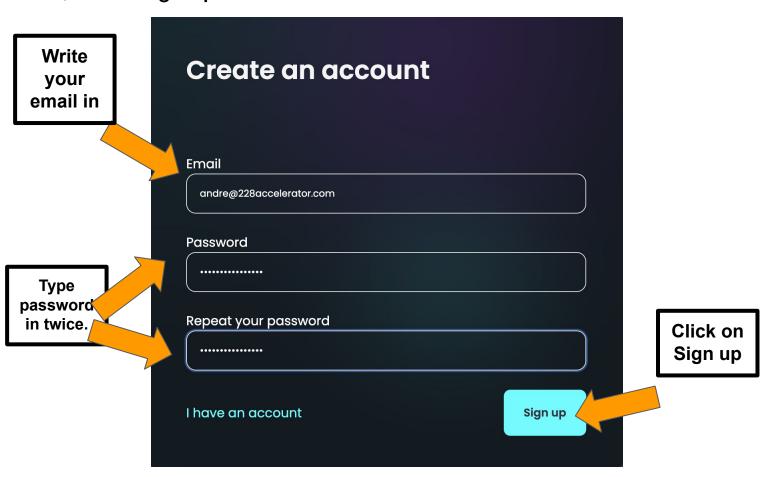

## Part 1: Creating Your Avatar

**SIGN UP** 

LINK

- 1. Go to <a href="https://readyplayer.me/signin">https://readyplayer.me/signin</a>
- 2. Click on Sign Up.

- 3. Put your **email address** in and type your new password **twice**.
- 4. Click Sign-Up.