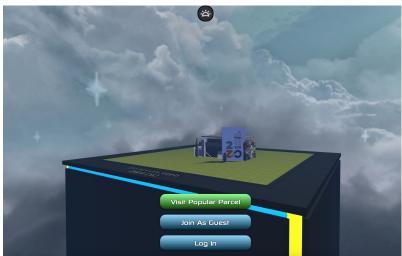

## Part 2: Going to the 228Accelerator Metaverse House!

 Open a new tab and go to this link: https://somniumspace.com/parcel/259?elv=-0.7

Note: Sometimes it takes a while to load, but you will eventually get a page that looks like this:

2. Click on **Log In** and then **Sign Up** (You have to create a new account here). Page looks like the image on next page.

- 3. Click on **Create Account** and on the next page, **click on "Log In"** after **entering credentials**.
- 4. Once you log in, you'll have the option to use classic OR **customize** (use the one you created). If you click custom, **your avatar should appear there**. If not, it may ask you to **redesign** the avatar you created same interface as Ready, Set, Play.