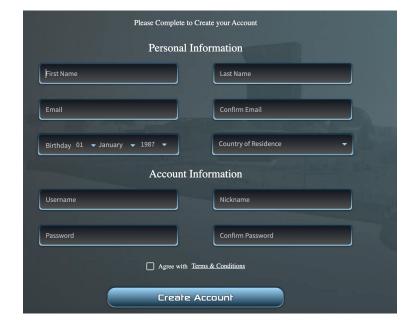

2. Click on **Log In** and then **Sign Up** (You have to create a new account here). Page looks like the image on next page.

- 3. Click on **Create Account** and on the next page, **click on "Log In"** after **entering credentials**.
- 4. Once you log in, you'll have the option to use classic OR **customize** (use the one you created). If you click custom, **your avatar should appear there**. If not, it may ask you to **redesign** the avatar you created same interface as Ready, Set, Play.