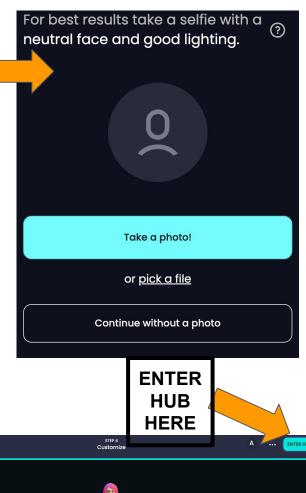

5. Check your email to verify your account. DO THIS FIRST! It'll redirect you to the creation of your avatar page.

6. Step 1: Choose your **body type** (see below for image)

7. Step 2: You can take a photo of yourself or use a different file. You can also continue **without a photo** (recommend this to play around with avatar)!

8. Step 3: You can **pick an avatar** instead and just change it around. Then click next!

9. Play around with the different features- from hair, facial features, clothing, etc.When you're ready, click on enter hub at the top right.