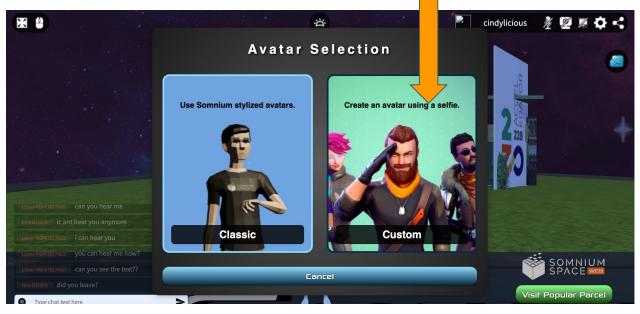

2. Click on **Log In** and then **Sign Up** (You have to create a new account here). Page looks like the image on next page.

- 3. Click on **Create Account** and on the next page, **click on "Log In"** after **entering credentials**.
- 4. Once you log in, you'll have the option to use classic OR **customize** (use the one you created). If you click custom, **your avatar should appear there**. If not, it may ask you to **redesign** the avatar you created same interface as Ready, Set, Play.

- 5. Once you selected your avatar (or created a new one), you'll immediately load into the 228Accelerator Metaverse House. Take some time to get use to the movement. Some things you might want to be able to use:
- ☐ Chat box on the left
- Moving around and to the House
- ☐ Go the mic!
- ☐ Find the mic on the top right
- Click on this icon on the right to dance, wave, and do other emotions.