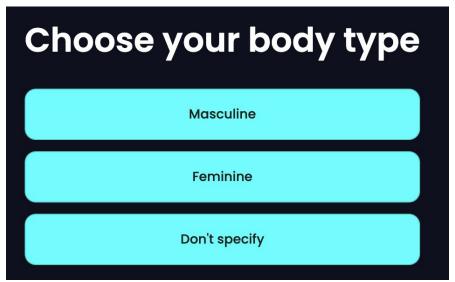

5. Check your email to verify your account. DO THIS FIRST! It'll redirect you to the creation of your avatar page.

6. Step 1: Choose your **body type** (see below for image)

7. Step 2: You can take a photo of yourself or use a different file. You can also continue **without a photo** (recommend this to play around with avatar)!