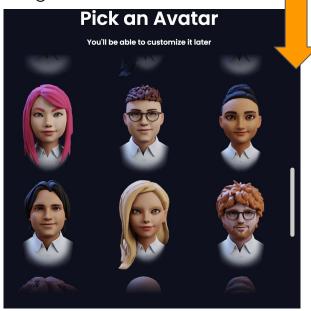

8. Step 3: You can **pick an avatar** instead and just change it around. Then click next!

9. Play around with the different features- from hair, facial features, clothing, etc.When you're ready, click on enter hub at the top right.