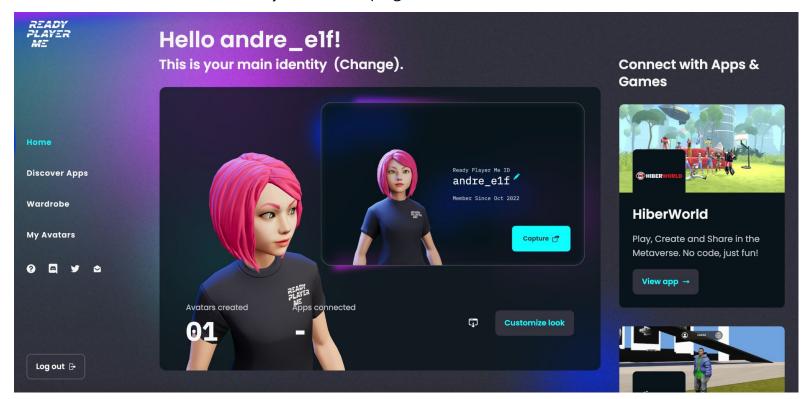

Play around with features here.

10. Your avatar will load and you'll see a page that looks like this!