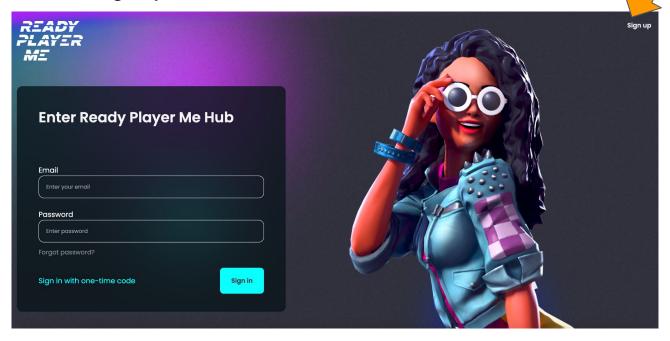

## Part 1: Creating Your Avatar

**SIGN UP** 

LINK

- 1. Go to <a href="https://readyplayer.me/signin">https://readyplayer.me/signin</a>
- 2. Click on Sign Up.

- 3. Put your **email address** in and type your new password **twice**.
- 4. Click Sign-Up.